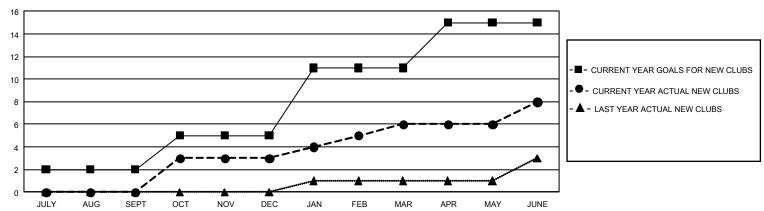

| 5             | JULY/AUG/SEPT         | 645                    | 303                     | 369                                                |  |
| OCT/NOV/DEC           | 9             | 3         | 3             | OCT/NOV/DEC           | 798                    | 451                     | 554                                                |  |
| JAN/FEB/MAR           | 18            | 3         | 2             | JAN/FEB/MAR           | 918                    | 470                     | 365                                                |  |
| APR/MAY/JUNE          | 12            | 2         | 3             | APR/MAY/JUNE          | 792                    | 329                     | 628                                                |  |

## GOALS AND ACTUAL NEW CLUBS CUMULATIVE



## GOALS AND ACTUAL MEMBERS CUMULATIVE



| DROPPED CLUBS: 13             |       | 366 CLUBS OF 602 ADDED 1 OR MORE NEW MEMBERS | GENDER DISTRIBUTION             |                |       |
|-------------------------------|-------|----------------------------------------------|---------------------------------|----------------|-------|
|                               |       | NEW MEMBERO                                  | MALE 11,661 (64.72              |                |       |
|                               |       |                                              | FEMALE                          | 6,356 (35.28%) |       |
| DROPPED MEMBERS               |       |                                              |                                 |                |       |
| DECEASED