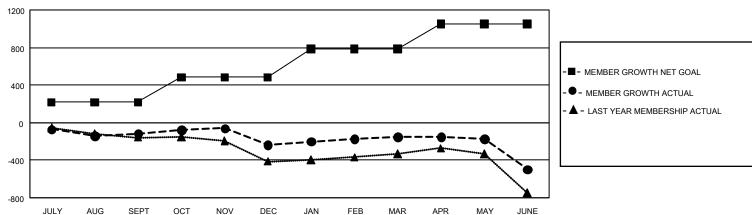

## GOALS AND ACTUAL MEMBERS CUMULATIVE

| DROPPED CLUBS: 13             |       | 366 CLUBS OF 602 ADDED 1 OR MORE NEW MEMBERS | GENDER DISTRIBUTION             |                |       |
|-------------------------------|-------|----------------------------------------------|---------------------------------|----------------|-------|
|                               |       | NEW MEMBERO                                  | MALE 11,661 (64.72              |                |       |
|                               |       |                                              | FEMALE                          | 6,356 (35.28%) |       |
| DROPPED MEMBERS               |       |                                              |                                 |                |       |
| DECEASED                      | 252   | CLICK HERE FOR CUMULATIVE                    | TOTAL FAMILY UNIT MEMBERS       |                | 3,504 |
| CLUB CANCELLED 44 OTHER 1,620 |       | MEMBERSHIP DATA                              | FAMILY MEMBERS PAYING HALF DUES |                |       |
|                               |       |                                              |                                 |                | 1,805 |
| TOTAL                         | 1,916 |                                              |                                 |                |       |